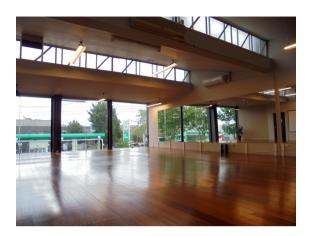

STUDIO 1

STUDIO 2

STUDIO 3

#### **Downstairs:**

Studio 1 11m x 11m Large Studio 2 7m x 7m Small

**Upstairs:** 

Studio 3 7m x 10m Medium
Studio 4 10m x 11.5m Large
Studio 5 7.5m x 4m X-small

(tap is only permitted in studios 1 & 2)

| Studio | Normal<br>Hourly<br>Rate | Normal<br>Day Rate<br>(8 hours<br>per day) | Normal<br>Weekly<br>Rate<br>(40 hours<br>per week) | Outside<br>Normal<br>Hours &<br>Sunday<br>Hourly<br>Rate |
|--------|--------------------------|--------------------------------------------|----------------------------------------------------|----------------------------------------------------------|
| 1      | \$65                     | \$480<br>(\$60 p/h)                        | \$2200<br>(\$55 p/h)                               | \$85                                                     |
| 2      | \$50                     | \$360<br>(\$45 p/h)                        | \$1600<br>(\$40 p/h)                               | \$70                                                     |
| 3      | \$55                     | \$400<br>(\$50 p/h)                        | \$1800<br>(\$45 p/h)                               | \$75                                                     |
| 4      | \$60                     | \$440<br>(\$55 p/h)                        | \$2000<br>(\$50 p/h)                               | \$80                                                     |
| 5      | \$40                     | \$280<br>(\$35 p/h)                        | \$1200<br>(\$30 p/h)                               | \$60                                                     |