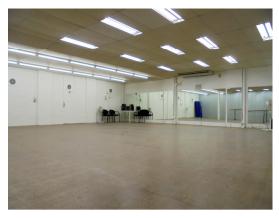

STUDIO 1

STUDIO 2

STUDIO 3

#### **Downstairs:**

Studio 1 11m x 11m Large Studio 2 7m x 7m Small

**Upstairs:** 

Studio 3 7m x 10m Medium
Studio 4 10m x 11.5m Large
Studio 5 7.5m x 4m X-small

(tap is only permitted in studios 1 & 2)

| Studio | Normal<br>Hourly<br>Rate | Normal<br>Day Rate<br>(8 hours<br>per day) | Normal<br>Weekly<br>Rate<br>(40 hours<br>per week) | Outside<br>Normal<br>Hours &<br>Sunday<br>Hourly<br>Rate |
|--------|--------------------------|--------------------------------------------|----------------------------------------------------|----------------------------------------------------------|
| 1      | \$65                     | \$480<br>(\$60 p/h)                        | \$2200<br>(\$55 p/h)                               | \$85                                                     |
| 2      | \$50                     | \$360<br>(\$45 p/h)                        | \$1600<br>(\$40 p/h)                               | \$70                                                     |
| 3      | \$55                     | \$400<br>(\$50 p/h)                        | \$1800<br>(\$45 p/h)                               | \$75                                                     |
| 4      | \$60                     | \$440<br>(\$55 p/h)                        | \$2000<br>(\$50 p/h)                               | \$80                                                     |
| 5      | \$40                     | \$280<br>(\$35 p/h)                        | \$1200<br>(\$30 p/h)                               | \$60                                                     |