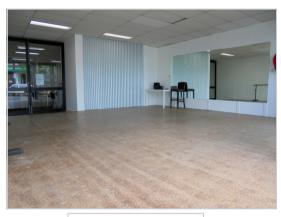

With five studios, Dance Factory offers a range of studio hire options that cater to all the varied requirements of today's performing arts.

- Rehearsals
- Auditions
- Classes
- Seminars



# **Dance Factory**

225 Swan St,

Richmond VIC 3121

Ph. (03) 9429 9492

dancefac@netspace.net.au

www.dancefactory.com.au



## **Studio Hire**

&

## Rates

- 5 studios for hire all equipped with sound equipment, mirrors & barres
- Heating & air conditioning
- Kitchen facilities (inc. microwaves)
- Access to TV, DVD, VCR & photocopier
- WI FI Access



STUDIO 1



STUDIO 2



STUDIO 3



#### **STUDIO SIZES**

#### **Downstairs:**

Studio 1 11m x 11m Large Studio 2 7m x 7m Small

**Upstairs:** 

Studio 3 7m x 10m Medium
Studio 4 10m x 11.5m Large
Studio 5 7.5m x 4m X-small

(tap is only permitted in studios 1 & 2)



| Studio | Normal<br>Hourly<br>Rate | Normal<br>Day Rate<br>(8 hours<br>per day) | Normal<br>Weekly<br>Rate<br>(40 hours<br>per week) | Outside<br>Normal<br>Hours &<br>Sunday<br>Hourly<br>Rate |
|--------|--------------------------|--------------------------------------------|----------------------------------------------------|----------------------------------------------------------|
| 1      | \$65                     | \$480<br>(\$60 p/h)                        | \$2200<br>(\$55 p/h)                               | \$85